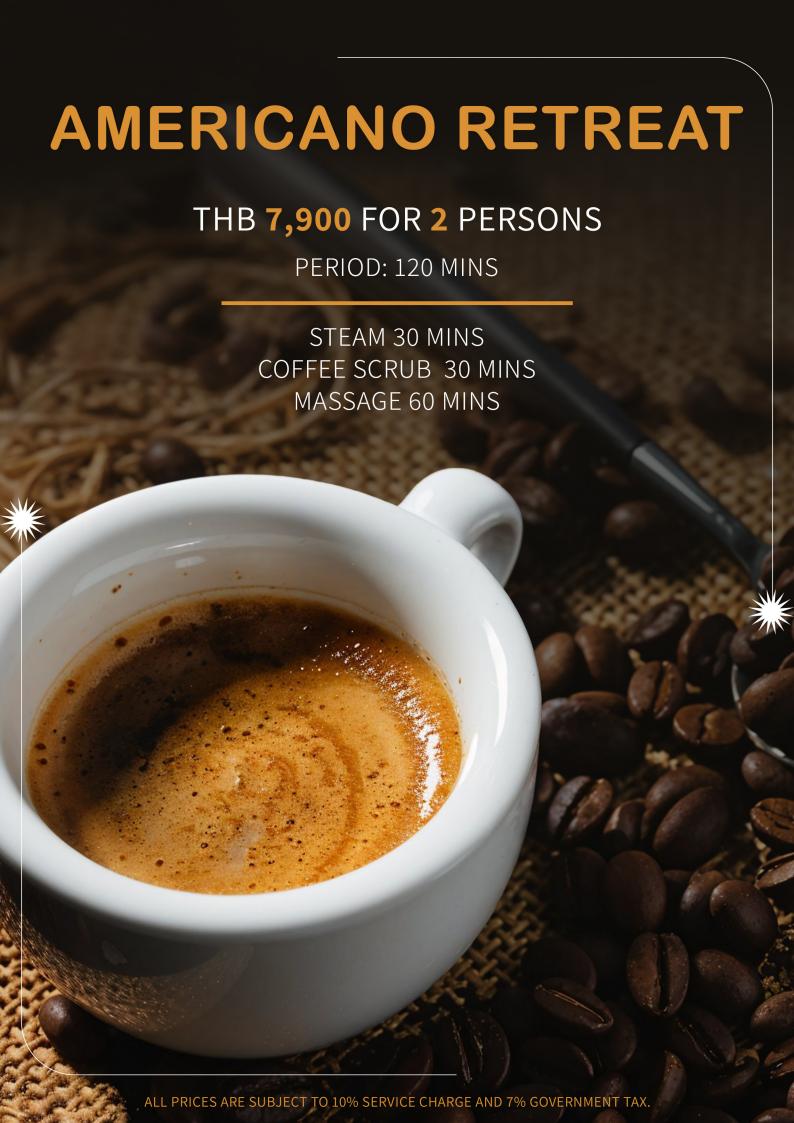

SPA PROMOTION**

TAKE ADVANTAGE OF OUR SPECIAL OFFER FROM 1 MARCH - 31 JULY 2025 AT HIGH SPA DURING 10.00 AM - 01.00 PM

# **MASSAGE**

TRADITIONAL THAI MASSAGE 60 MINS **THB 1,500 PER PERSON** 

(DISCOUNTED FROM THB 1,900 PER PERSON)

AROMATIC MASSAGE 60 MINS **THB 1,900 PER PERSON** 

(DISCOUNTED FROM THB 2,500 PER PERSON)

ASIAN BLEND MASSAGE 60 MINS **THB 1,900 PER PERSON** 

(DISCOUNTED FROM THB 2,500 PER PERSON)

# **PACKAGE**

# PREMIUM PACKAGE

SPA BUFFET 150 MINS

(DISCOUNTED FROM THB 6,900 PER PERSON)

#### THB 5,000 PER PERSON

SELECTION OF 27 TREATMENTS ENJOY TO 150 MINS OF COMPLETE BLISS WITH OUR SPA BUFFET

TOUCH OF HEAVEN 150 MINS

(DISCOUNTED FROM THB 10,000 PER COUPLE)

## THB 8,500 PER COUPLE

SAUNA 30 MINS, BODY SCRUB 30 MINS, MASSAGE 60 MINS, AND MINI FACIAL 30 MINS





# TOUCH OF HEAVEN

THB **5,900** FOR **1** PERSON THB **10,000** FOR **2** PERSONS

PERIOD: 150 MINS

SAUNA 30 MINS LEMONGRASS SCRUB 30 MINS AROMATIC MASSAGE 60 MINS MINI FACIAL 30 MINS





# **THAI TOUCH**

THB **5,900** PER PERSON

PERIOD: 120 MINS

SAUNA 30 MINS
TAMARIND & HONEY SCRUB 30 MINS
THAI MASSAGE 60 MINS











# REJUVENATE YOUR BODY & SOUL

#### TRADITIONAL THAI MASSAGE

| 60  | MINS | 1,900 |
|-----|------|-------|
| 90  | MINS | 2,500 |
| 120 | MINS | 3,000 |

#### AROMATIC MASSAGE

| 60  | MINS | 2,500 |
|-----|------|-------|
| 90  | MINS | 3,500 |
| 120 | MINS | 4,500 |

#### THAI HERBAL COMPRESS

| 90  | MINS | 3,000 |
|-----|------|-------|
| 120 | MINS | 3,500 |

#### HIGH SIGNATURE

90 MINS 3,900

#### ASIAN BLEND MASSAGE

| 60  | MINS | 2,500 |
|-----|------|-